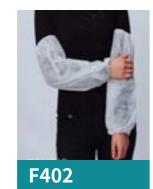

# SLEEVE COVER

F504 **PE Sleeve Cover** 

Material: Polyethylene 2.5-4g/pc. Style: Machine made or hand made. Package: 10pcs/roll, 100pcs/bag, 2000pcs/ctn.

**PP Sleeve Cover** 

Material: SPP 20-40 g/m<sup>2</sup> Style: Machine made or hand made. Package: 10pcs/roll, 100pcs/bag, 2000pcs/ctn.

**Microporous Sleeve Cover** 

Microporous fabric bring customer comfort, breathable wearing experience, meet anti-light chemical liquid request.

**PE Apron** 

Material: Polyethylene 6-9g/pc **Size**: 28"x36", 28"x42", 28" x46" etc. Package: 100pcs/bag, 1000pcs/ctn.