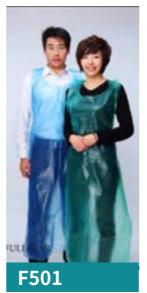

**Microporous Sleeve Cover** 

Microporous fabric bring customer comfort, breathable wearing experience, meet anti-light chemical liquid request.

**PE Apron** 

Material: Polyethylene 6-9g/pc **Size**: 28"x36", 28"x42", 28" x46" etc. Package: 100pcs/bag, 1000pcs/ctn.

#### **PVC Sleeve Cover**

Food grade, waterproof, durability, anti-light chemical liquid.

Light weight apron bring user comfort when wearing, oil-proof, waterproof, durability, anti-light chemical liquid.