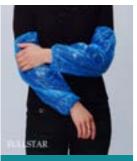

# SLEEVE COVER

F504 **PE Sleeve Cover** 

Material: Polyethylene 2.5-4g/pc. Style: Machine made or hand made. Package: 10pcs/roll, 100pcs/bag, 2000pcs/ctn.

**PP Sleeve Cover** 

Material: SPP 20-40 g/m<sup>2</sup> Style: Machine made or hand made. Package: 10pcs/roll, 100pcs/bag, 2000pcs/ctn.

**Microporous Sleeve Cover** 

Microporous fabric bring customer comfort, breathable wearing experience, meet anti-light chemical liquid request.

**PE Apron** 

Material: Polyethylene 6-9g/pc **Size**: 28"x36", 28"x42", 28" x46" etc. Package: 100pcs/bag, 1000pcs/ctn.