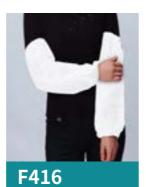

# SLEEVE COVER

F504 **PE Sleeve Cover** 

Material: Polyethylene 2.5-4g/pc. Style: Machine made or hand made. Package: 10pcs/roll, 100pcs/bag, 2000pcs/ctn.

**PP Sleeve Cover** 

Material: SPP 20-40 g/m<sup>2</sup> Style: Machine made or hand made. Package: 10pcs/roll, 100pcs/bag, 2000pcs/ctn.

**Microporous Sleeve Cover** 

Microporous fabric bring customer comfort, breathable wearing experience, meet anti-light chemical liquid request.

**PE Apron** 

Material: Polyethylene 6-9g/pc **Size**: 28"x36", 28"x42", 28" x46" etc. Package: 100pcs/bag, 1000pcs/ctn.