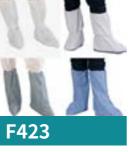

Size: M-XL

Packing: 100pcs/bag, 200pcs/ctn Applications: clean room, electronic

**Boots cover** 

Super non-skid, strong and durable.

We offer different material and design to meet your request. Contact us for more information.

Product Introduction

**Silicone Boot Cover** 

#### **PP+CPE Shoe Cover**

Material: SPP+CPE 8.6-9.8g/pc. **Style**: machine made/hand made. Size: 16.5x41cm or customized. Package: 100pcs/bag, 1000pcs/ctn.

We offer different material of boot cover including: PP, PE, CPE and PVC, etc. Contact us for more information.