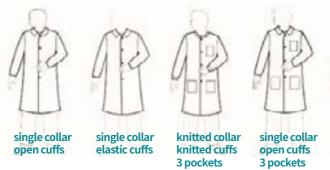

#### Lab Coat / Lab Jackets **F308**

Material: SPP 30-60 g/m<sup>2</sup> SMS 30-60 g/m<sup>2</sup> Size: S-XL

Customizable

Package: 10pcs/bag, 100pcs/ctn

Style: see below style instruction

| single collar | single collar |
|---------------|---------------|
| open cuffs    | elastic cuffs |
| 3 pockets     | 3 pockets     |
| AP            | APP -         |