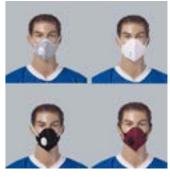

#### **N95 DISPOSABLE** PARTICULATE RESPIRATOR

NIOSH Approved N95, Latex free Resistant to certain nonoil based particles

#### **Features:**

- Light weight comfort
- Double layer construction
- Adjustable foam cushioned nosepiece
- Two heavy duty head straps
- Universal fit
- With or without valve option

#### **RESPIRATOR** F120 FFP1 MASK F111 FFP2 MASK F128 FFP3 MASK

INSPEC CERTIFICATION UNDER EUROPEAN **STANDARD** 

PAGE 03/04