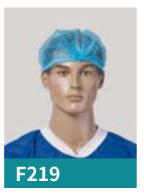

#### **Bouffant Cap/Nurse Cap**

Material: SPP 10-20g/m<sup>2</sup> Color: White/Blue/Green/Red/Pink/ Yellow/ Navy Blue **Size**: 21", 24", 28" etc.

Package: 100pcs/bag. 1000pcs/ctn