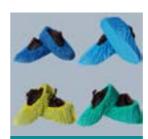

# SHOE COVER

Material: Upper: SPP+PE 55 g/m<sup>2</sup>, Sole: PU 250-400 g/m<sup>2</sup>

Color: White

Size: M, L, XL

Package: 200pcs/ctn

F422 Non-skid dots Shoe Covers

Material: Upper: SPP 30-40 g/m<sup>2</sup>, Sole: dots 85-100 g/m<sup>2</sup> Size: M-XL

Packing: 100pcs/bag, 300pcs/ctn

F513 Laminated Shoe **Covers – Purple** 

Material: Laminated 45-60 g/m<sup>2</sup> Size: M-XL

Packing: 100pcs/bag, 300pcs/ctn

Applications: clean room, electronic workshop

### F403 **Shoe Cover**

Material: SPP 25-40g/m<sup>2</sup>, SMS 25-40g/m<sup>2</sup>. **Style**: machine made/hand made

Size: 17x38cm, 17x41cm or customized. Package: 100pcs/bag, 1000pcs/ctn.

F515

### F404 Non-skid Shoe Cover

Material: SPP 25-40g/m<sup>2</sup>, SMS 25-40g/m<sup>2</sup>. Style: machine made/hand made. Size: 17x38cm, 17x41cm or customized. Package: 100pcs/bag, 1000pcs/ctn.

F514 Laminated Shoe Covers – Gray