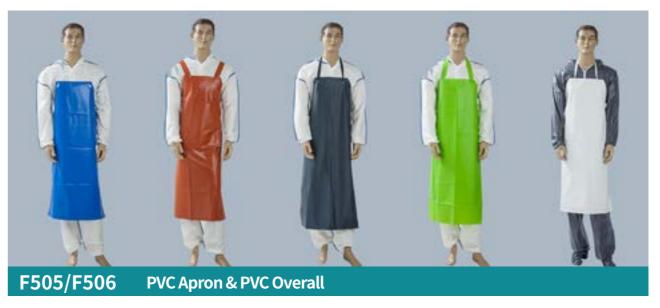

or hand made. Package: 10pcs/roll, 100pcs/bag, 2000pcs/ctn.



**PP Sleeve Cover** 

Material: SPP 20-40 g/m<sup>2</sup> Style: Machine made or hand made. Package: 10pcs/roll, 100pcs/bag, 2000pcs/ctn.



**Microporous Sleeve Cover** 

Microporous fabric bring customer comfort, breathable wearing experience, meet anti-light chemical liquid request.



**PE Apron** 

Material: Polyethylene 6-9g/pc **Size**: 28"x36", 28"x42", 28" x46" etc. Package: 100pcs/bag, 1000pcs/ctn.



**PVC Hip Wader** 

taped inside to ensure waterproof performance.



#### **TPU Sleeve Cover**

Food grade, flexibility, oil-proof, waterproof, durability, anti-light chemical liquid, can using in low temperature below -50°C



#### **PVC Sleeve Cover**

Food grade, waterproof, durability, anti-light chemical liquid.



Light weight apron bring user comfort when wearing, oil-proof, waterproof, durability, anti-light chemical liquid.



3-layer waterproof breathable material,



3-layer waterproof breathable material, taped inside to ensure waterproof performance.

## **BED LINENS & DAILY**



**Disposable Bed Sheet** 

Material: SPP/SMS/PE laminated 20-50g/m<sup>2</sup>

Keep bed clean, against dirty, dust and liquid.





Waterproof, durability, keep pillow clean, against dirty, dust and liquid.



### F424 **Disposable Bed Cover**

Material: SPP/SMS/PE laminated 20-50g/m<sup>2</sup>

Style: Round elastic, elastic at 2 ends, elastic at 4 corners.

Keep bed clean, against dirty, dust and liquid.



F425 **Disposable Bed Kits** 

Customizable set including bed cover, bed sheet and pillow cover, etc. Cont