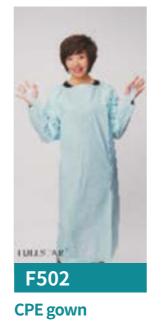

Surgical Gown

Material: SMS 20-50g/m<sup>2</sup> Style: Standard design; Reinforced in front and arms. Size: S-XL Package: 10pcs/bag, 100pcs/ctn

Material: CPE 45-65 g/pc Color: Blue / White / Yellow Style: With thumb hook Packing: 1pc/bag, 50pcs/ bags, 200pcs/ctn. 1pc/bag, 15pcs/box, 75pcs/ctn