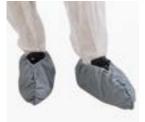

# SHOE COVER

Material: Upper: SPP+PE 55 g/m<sup>2</sup>, Sole: PU 250-400 g/m<sup>2</sup>

Color: White

Size: M, L, XL

Package: 200pcs/ctn

F422 Non-skid dots Shoe Covers

Material: Upper: SPP 30-40 g/m<sup>2</sup>, Sole: dots 85-100 g/m<sup>2</sup> Size: M-XL

Packing: 100pcs/bag, 300pcs/ctn

F513 Laminated Shoe **Covers – Purple** 

Material: Laminated 45-60 g/m<sup>2</sup> Size: M-XL

Packing: 100pcs/bag, 300pcs/ctn

Applications: clean room, electronic workshop

### F403 **Shoe Cover**

Material: SPP 25-40g/m<sup>2</sup>, SMS 25-40g/m<sup>2</sup>. **Style**: machine made/hand made

Size: 17x38cm, 17x41cm or customized. Package: 100pcs/bag, 1000pcs/ctn.

F515

### F404 Non-skid Shoe Cover

Material: SPP 25-40g/m<sup>2</sup>, SMS 25-40g/m<sup>2</sup>. Style: machine made/hand made. Size: 17x38cm, 17x41cm or customized. Package: 100pcs/bag, 1000pcs/ctn.

F514 Laminated Shoe Covers – Gray