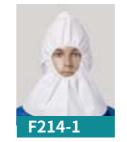

#### **Astro Cap**

Material: SPP 20-30 g/m<sup>2</sup> Color: White/Blue/ Green Size:58x30cm Package: 100pcs/bag. 1000pcs/ctn

**Hood cap** 

Impervious **Hood with Face Shield** 

**Hood cap** 

**Snood Cap** 

Material: SPP 14/35/90 g/m<sup>2</sup> Color: White/Blue/ Green **Size**: 62x9cm Package: 100pcs/bag. 1000pcs/ctn

Hood cap with facemask

**High chef** cap

PAGE **05/06** 

F301