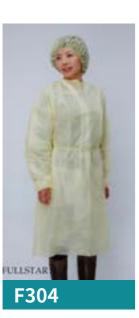

#### **Isolation Gown**

| Material: SPP/SMS, 12-50 g/m <sup>2</sup>       |
|-------------------------------------------------|
| <b>Color</b> : White / Blue / Green /<br>Yellow |
| <b>Style</b> : without sleeves / short          |
| sleeves / long sleeves; With                    |
| Elastic cuffs / Knitted cuffs                   |
| Size: S-XL                                      |
| Package: 10pcs/bag, 100pcs/ctn                  |