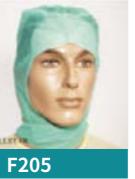

#### **Astro Cap**

Material: SPP 20-30 g/m<sup>2</sup> Color: White/Blue/ Green Size:58x30cm Package: 100pcs/bag. 1000pcs/ctn

**Hood cap** 

Impervious **Hood with Face Shield** 

**Hood cap** 

**Snood Cap** 

Material: SPP 14/35/90 g/m<sup>2</sup> Color: White/Blue/ Green **Size**: 62x9cm Package: 100pcs/bag. 1000pcs/ctn

Hood cap with facemask

**High chef** cap

PAGE **05/06** 

F301